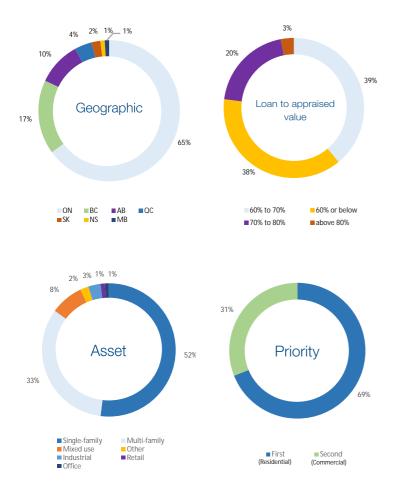

|       |       | 1 - Year<br>8.34% |       | 3 - Year<br>6.74% |       | 5 - Year<br>6,28% |       | 10 - Year<br>6.05% |       | Since Inception<br>6.32% |       |        |

# Diversification Profile



# How to Invest

| Fundserv Codes               | Series A : MAJ 520R<br>Series B : MAJ 524R<br>Series F : MAJ 521R                                                                                                                                                                                                                                                                                          |  |  |  |  |
|------------------------------|------------------------------------------------------------------------------------------------------------------------------------------------------------------------------------------------------------------------------------------------------------------------------------------------------------------------------------------------------------|--|--|