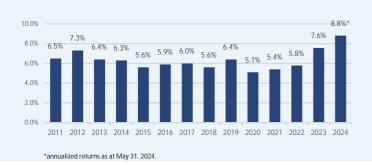

# Performance<sup>2</sup>

Historical performance represents Class I units net of a 1% fee. Class F unit distributions began in December 2019, however, given the same fee structures, Class F historical returns would have been the same as Class I returns.

# Monthly Net Performance

|   |                                                                                                                                                                                                                                                                                                                                                                                                                                                                                                                                                                                                                                                                                                                                                                                                                                                                                                                                                                                                                                                                                                                                                                                                                                                                                                                                                                                                                                                                                                                                                                                                                                                                                                                                                                                                                                                                                                                                                                                                                                                                                                                                | Jan   | Feb   | Mar               | Apr   | May               | Jun   | Jul               | Aug   | Sep                | Oct   | Nov                      | Dec   | Annual |
|---|--------------------------------------------------------------------------------------------------------------------------------------------------------------------------------------------------------------------------------------------------------------------------------------------------------------------------------------------------------------------------------------------------------------------------------------------------------------------------------------------------------------------------------------------------------------------------------------------------------------------------------------------------------------------------------------------------------------------------------------------------------------------------------------------------------------------------------------------------------------------------------------------------------------------------------------------------------------------------------------------------------------------------------------------------------------------------------------------------------------------------------------------------------------------------------------------------------------------------------------------------------------------------------------------------------------------------------------------------------------------------------------------------------------------------------------------------------------------------------------------------------------------------------------------------------------------------------------------------------------------------------------------------------------------------------------------------------------------------------------------------------------------------------------------------------------------------------------------------------------------------------------------------------------------------------------------------------------------------------------------------------------------------------------------------------------------------------------------------------------------------------|-------|-------|-------------------|-------|-------------------|-------|-------------------|-------|--------------------|-------|--------------------------|-------|--------|
|   | 2024                                                                                                                                                                                                                                                                                                                                                                                                                                                                                                                                                                                                                                                                                                                                                                                                                                                                                                                                                                                                                                                                                                                                                                                                                                                                                                                                                                                                                                                                                                                                                                                                                                                                                                                                                                                                                                                                                                                                                                                                                                                                                                                           | 0.64% | 0.72% | 0.77%             | 0.72% | 0.67%             |       |                   |       |                    |       |                          |       | 8.81%  |
|   | 2023                                                                                                                                                                                                                                                                                                                                                                                                                                                                                                                                                                                                                                                                                                                                                                                                                                                                                                                                                                                                                                                                                                                                                                                                                                                                                                                                                                                                                                                                                                                                                                                                                                                                                                                                                                                                                                                                                                                                                                                                                                                                                                                           | 0.61% | 0.49% | 0.58%             | 0.55% | 0.56%             | 0.49% | 0.59%             | 0.57% | 0.71%              | 0.64% | 0.73%                    | 0.79% | 7.56%  |
|   | 2022                                                                                                                                                                                                                                                                                                                                                                                                                                                                                                                                                                                                                                                                                                                                                                                                                                                                                                                                                                                                                                                                                                                                                                                                                                                                                                                                                                                                                                                                                                                                                                                                                                                                                                                                                                                                                                                                                                                                                                                                                                                                                                                           | 0.43% | 0.46% | 0.56%             | 0.48% | 0.40%             | 0.26% | 0.30%             | 0.63% | 0.42%              | 0.52% | 0.57%                    | 0.61% | 5.79%  |
|   | 2021                                                                                                                                                                                                                                                                                                                                                                                                                                                                                                                                                                                                                                                                                                                                                                                                                                                                                                                                                                                                                                                                                                                                                                                                                                                                                                                                                                                                                                                                                                                                                                                                                                                                                                                                                                                                                                                                                                                                                                                                                                                                                                                           | 0.39% | 0.35% | 0.48%             | 0.42% | 0.47%             | 0.46% | 0.52%             | 0.44% | 0.39%              | 0.43% | 0.45%                    | 0.46% | 5.38%  |
|   | 2020                                                                                                                                                                                                                                                                                                                                                                                                                                                                                                                                                                                                                                                                                                                                                                                                                                                                                                                                                                                                                                                                                                                                                                                                                                                                                                                                                                                                                                                                                                                                                                                                                                                                                                                                                                                                                                                                                                                                                                                                                                                                                                                           | 0.41% | 0.47% | -0.42%            | 0.45% | 0.42%             | 0.65% | 0.46%             | 0.82% | 0.32%              | 0.39% | 0.46%                    | 0.56% | 5.11%  |
|   | 2019                                                                                                                                                                                                                                                                                                                                                                                                                                                                                                                                                                                                                                                                                                                                                                                                                                                                                                                                                                                                                                                                                                                                                                                                                                                                                                                                                                                                                                                                                                                                                                                                                                                                                                                                                                                                                                                                                                                                                                                                                                                                                                                           | 0.40% | 0.39% | 0.54%             | 0.48% | 0.56%             | 0.50% | 0.57%             | 0.46% | 0.43%              | 0.79% | 0.62%                    | 0.43% | 6.35%  |
|   | 2018                                                                                                                                                                                                                                                                                                                                                                                                                                                                                                                                                                                                                                                                                                                                                                                                                                                                                                                                                                                                                                                                                                                                                                                                                                                                                                                                                                                                                                                                                                                                                                                                                                                                                                                                                                                                                                                                                                                                                                                                                                                                                                                           | 0.56% | 0.48% | 0.44%             | 0.35% | 0.36%             | 0.31% | 0.36%             | 0.57% | 0.44%              | 0.53% | 0.48%                    | 0.56% | 5.58%  |
|   | 2017                                                                                                                                                                                                                                                                                                                                                                                                                                                                                                                                                                                                                                                                                                                                                                                                                                                                                                                                                                                                                                                                                                                                                                                                                                                                                                                                                                                                                                                                                                                                                                                                                                                                                                                                                                                                                                                                                                                                                                                                                                                                                                                           | 0.45% | 0.47% | 0.44%             | 0.53% | 0.52%             | 0.43% | 0.48%             | 0.42% | 0.57%              | 0.49% | 0.55%                    | 0.53% | 6.04%  |
|   | 2016                                                                                                                                                                                                                                                                                                                                                                                                                                                                                                                                                                                                                                                                                                                                                                                                                                                                                                                                                                                                                                                                                                                                                                                                                                                                                                                                                                                                                                                                                                                                                                                                                                                                                                                                                                                                                                                                                                                                                                                                                                                                                                                           | 0.39% | 0.60% | 0.47%             | 0.47% | 0.53%             | 0.48% | 0.41%             | 0.48% | 0.44%              | 0.42% | 0.44%                    | 0.58% | 5.87%  |
|   | 2015                                                                                                                                                                                                                                                                                                                                                                                                                                                                                                                                                                                                                                                                                                                                                                                                                                                                                                                                                                                                                                                                                                                                                                                                                                                                                                                                                                                                                                                                                                                                                                                                                                                                                                                                                                                                                                                                                                                                                                                                                                                                                                                           | 0.43% | 0.45% | 0.41%             | 0.44% | 0.37%             | 0.46% | 0.51%             | 0.45% | 0.37%              | 0.51% | 0.60%                    | 0.47% | 5.60%  |
|   | 2014                                                                                                                                                                                                                                                                                                                                                                                                                                                                                                                                                                                                                                                                                                                                                                                                                                                                                                                                                                                                                                                                                                                                                                                                                                                                                                                                                                                                                                                                                                                                                                                                                                                                                                                                                                                                                                                                                                                                                                                                                                                                                                                           | 0.49% | 0.51% | 0.60%             | 0.51% | 0.47%             | 0.65% | 0.49%             | 0.49% | 0.56%              | 0.48% | 0.45%                    | 0.44% | 6.31%  |
|   | 2013                                                                                                                                                                                                                                                                                                                                                                                                                                                                                                                                                                                                                                                                                                                                                                                                                                                                                                                                                                                                                                                                                                                                                                                                                                                                                                                                                                                                                                                                                                                                                                                                                                                                                                                                                                                                                                                                                                                                                                                                                                                                                                                           | 0.44% | 0.52% | 0.41%             | 0.42% | 0.47%             | 0.66% | 0.54%             | 0.56% | 0.59%              | 0.55% | 0.50%                    | 0.55% | 6.42%  |
|   | 2012                                                                                                                                                                                                                                                                                                                                                                                                                                                                                                                                                                                                                                                                                                                                                                                                                                                                                                                                                                                                                                                                                                                                                                                                                                                                                                                                                                                                                                                                                                                                                                                                                                                                                                                                                                                                                                                                                                                                                                                                                                                                                                                           | 0.61% | 0.54% | 0.52%             | 0.52% | 0.84%             | 0.63% | 0.60%             | 0.65% | 0.63%              | 0.54% | 0.49%                    | 0.53% | 7.34%  |
|   | 2011                                                                                                                                                                                                                                                                                                                                                                                                                                                                                                                                                                                                                                                                                                                                                                                                                                                                                                                                                                                                                                                                                                                                                                                                                                                                                                                                                                                                                                                                                                                                                                                                                                                                                                                                                                                                                                                                                                                                                                                                                                                                                                                           | 0.41% | 0.55% | 0.45%             | 0.44% | 0.57%             | 0.54% | 0.49%             | 0.55% | 0.55%              | 0.64% | 0.63%                    | 0.52% | 6.53%  |
|   | 2010                                                                                                                                                                                                                                                                                                                                                                                                                                                                                                                                                                                                                                                                                                                                                                                                                                                                                                                                                                                                                                                                                                                                                                                                                                                                                                                                                                                                                                                                                                                                                                                                                                                                                                                                                                                                                                                                                                                                                                                                                                                                                                                           | 0.53% | 0.69% | 0.75%             | 0.60% | 0.55%             | 0.46% | 0.40%             | 0.47% | 0.42%              | 0.27% | 0.34%                    | 0.52% | 6.18%  |
|   | 2009                                                                                                                                                                                                                                                                                                                                                                                                                                                                                                                                                                                                                                                                                                                                                                                                                                                                                                                                                                                                                                                                                                                                                                                                                                                                                                                                                                                                                                                                                                                                                                                                                                                                                                                                                                                                                                                                                                                                                                                                                                                                                                                           |       |       |                   |       |                   |       | 0.63%             | 0.65% | 0.70%              | 0.64% | 0.60%                    | 0.71% | 3.99%  |
| ı | Without Stand Data and A. Vern D. Vern |       |       |                   |       |                   |       |                   |       |                    |       |                          |       |        |
| ı | Historical Fund Returns CMLS Mortgage Fund Class F & I                                                                                                                                                                                                                                                                                                                                                                                                                                                                                                                                                                                                                                                                                                                                                                                                                                                                                                                                                                                                                                                                                                                                                                                                                                                                                                                                                                                                                                                                                                                                                                                                                                                                                                                                                                                                                                                                                                                                                                                                                                                                         |       |       | 1 - Year<br>8.34% |       | 3 - Year<br>6.74% |       | 5 - Year<br>6,28% |       | 10 - Year<br>6.05% |       | Since Inception<br>6.32% |       |        |